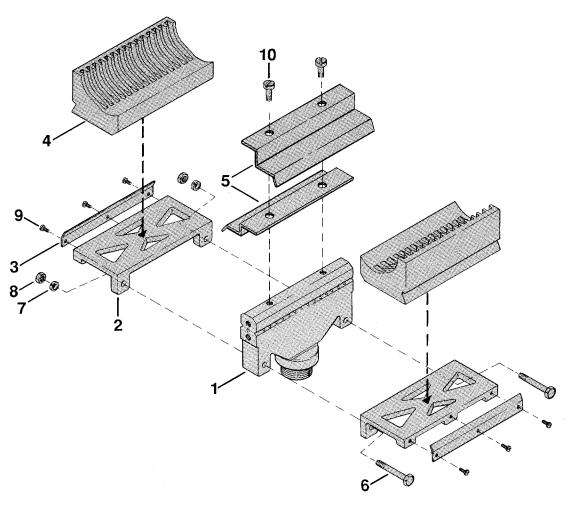

## **CATALOG NUMBER 67 IR**

| ITEM<br>NUMBER | DESCRIPTION                  | QUANTITY<br>REQUIRED | PART<br>NUMBER |
|----------------|------------------------------|----------------------|----------------|
| 4              | Pady Purpor                  |                      | 00700.0        |
| 2              | Body, Burner                 |                      | 03732-2        |
| <del>-</del>   | Holder, Block                | 2                    | 03733          |
| 3              | Clip, Block                  | 2                    | 15371          |
| 4              | Block, Burner                | 2                    | 57225-9        |
| 5              | Plate, Ignition              | 2                    | 16345          |
| 6              | Screw, Body                  | 2                    | 19071          |
| 7              | Lockwasher, Body Screw       | 2                    | 19261          |
| 8              | Nut, Body Screw              | 2                    | 18855          |
| 9              | Screw w/Lockwasher,BlockClip | 6                    | 15392          |
| 10             | Screw, Top Plate             | 2                    | 15389          |